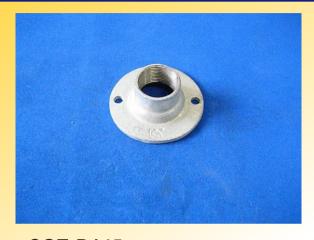

COT-D145
25mm Dome Cover
Hot-Dipped Galv. Malleable Iron

COT-D148

Dome Cover with Hook

For 20 / 25 mm Circular Box

Hot-Dipped Galv. Steel

COT-D146
20mm Dome Cover
Hot-Dipped Galv. Malleable Iron

COT-D149
20mm Cover, Ball & Socket Earthed
Hot-Dipped Galv. Malleable Iron