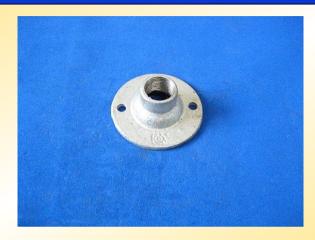

COT-D145
25mm Dome Cover
Hot-Dipped Galv. Malleable Iron

COT-D148

Dome Cover with Hook

For 20 / 25 mm Circular Box

Hot-Dipped Galv. Steel

COT-D146
20mm Dome Cover
Hot-Dipped Galv. Malleable Iron

COT-D149
20mm Cover, Ball & Socket Earthed
Hot-Dipped Galv. Malleable Iron