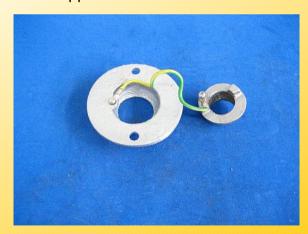

COT-D145
25mm Dome Cover
Hot-Dipped Galv. Malleable Iron

COT-D148

Dome Cover with Hook

For 20 / 25 mm Circular Box

Hot-Dipped Galv. Steel

COT-D146
20mm Dome Cover
Hot-Dipped Galv. Malleable Iron

COT-D149
20mm Cover, Ball & Socket Earthed
Hot-Dipped Galv. Malleable Iron