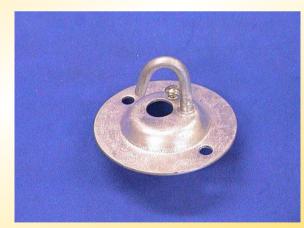

COT-D145
25mm Dome Cover
Hot-Dipped Galv. Malleable Iron

COT-D148

Dome Cover with Hook

For 20 / 25 mm Circular Box

Hot-Dipped Galv. Steel

COT-D146
20mm Dome Cover
Hot-Dipped Galv. Malleable Iron

COT-D149
20mm Cover, Ball & Socket Earthed
Hot-Dipped Galv. Malleable Iron