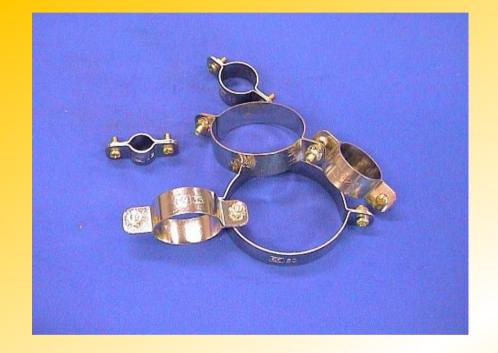

## Earth Clip – KS Type (Including Brass Screw, Nut & Toothed Lock Washer External)

| Material : Copper |   |            |
|-------------------|---|------------|
| 12mm ( dia. )     | - | COT-BED12S |
| 15mm ( dia. )     | - | COT-BED15S |
| 20mm ( dia. )     | - | COT-BED20S |
| 22mm ( dia. )     | - | COT-BED22S |
| 25mm ( dia. )     | - | COT-BED25S |
| 27mm ( dia. )     | - | COT-BED27S |
| 32mm ( dia. )     | - | COT-BED32S |
| 33mm ( dia. )     | - | COT-BED33S |
| 42mm ( dia. )     | - | COT-BED42S |
| 48mm ( dia. )     | - | COT-BED48S |
| 60mm ( dia. )     | - | COT-BED60S |
|                   |   |            |