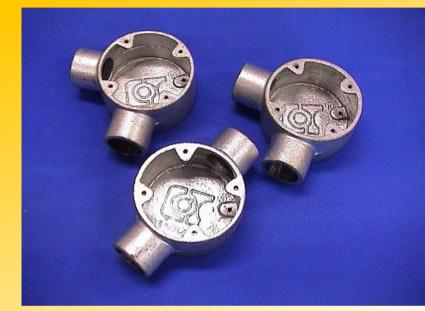

## Hot-Dipped Galv. 32mm Circular Besa Box

| Aaterial : Malleable Iron |                            |   |          |
|---------------------------|----------------------------|---|----------|
| Q                         | Terminal                   | - | COT-L501 |
| C)                        | Angle                      | - | COT-L502 |
| Ş                         | Through                    | - | COT-L503 |
| $\langle \rangle$         | Tee                        | - | COT-L504 |
| $\bigcirc$                | Intersection               | - | COT-L505 |
| B                         | U Shape                    | - | COT-L536 |
| S                         | H Shape                    | - | COT-L537 |
| Ð                         | Y Shape                    | - | COT-L539 |
| $\odot$                   | Back Outlet                | - | COT-L520 |
| 9                         | Terminal w/Back Outlet     | - | COT-L521 |
| G                         | Angle w/Back Outlet        | - | COT-L522 |
| $\odot$                   | Through w/Back Outlet      | - | COT-L523 |
| $\bigcirc$                | Tee w/Back Outlet          | - | COT-L524 |
| ŝ                         | Intersection w/Back Outlet | - | COT-L525 |
| U                         |                            |   |          |