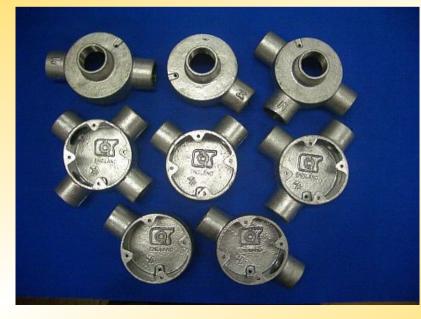

## Hot-Dipped Galv. 32mm Circular Besa Box

| Aaterial : Malleable Iron |                            |   |          |
|---------------------------|----------------------------|---|----------|
| Q                         | Terminal                   | - | COT-L501 |
| C)                        | Angle                      | - | COT-L502 |
| Ş                         | Through                    | - | COT-L503 |
| $\langle \rangle$         | Tee                        | - | COT-L504 |
| $\bigcirc$                | Intersection               | - | COT-L505 |
| B                         | U Shape                    | - | COT-L536 |
| S                         | H Shape                    | - | COT-L537 |
| Ð                         | Y Shape                    | - | COT-L539 |
| $\odot$                   | Back Outlet                | - | COT-L520 |
| 9                         | Terminal w/Back Outlet     | - | COT-L521 |
| G                         | Angle w/Back Outlet        | - | COT-L522 |
| $\odot$                   | Through w/Back Outlet      | - | COT-L523 |
| $\bigcirc$                | Tee w/Back Outlet          | - | COT-L524 |
| ŝ                         | Intersection w/Back Outlet | - | COT-L525 |
| U                         |                            |   |          |