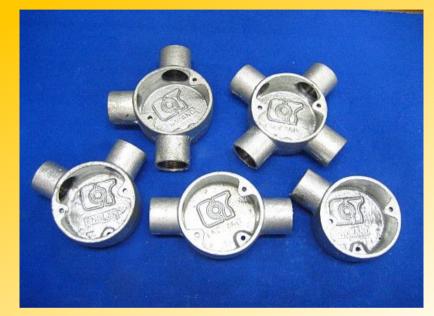

## Hot-Dipped Galv. 25mm Circular Besa Box

| Material : Malleable Iron |          |                                  |   |          |
|---------------------------|----------|----------------------------------|---|----------|
|                           | Q        | Terminal                         | - | COT-L301 |
|                           | Ô        | Angle                            | - | COT-L302 |
|                           | 200      | Through                          | - | COT-L303 |
|                           | T'       | Tee                              | - | COT-L304 |
|                           | \$<br>\$ | Intersection                     | - | COT-L305 |
|                           | 8        | U Shape                          | - | COT-L336 |
|                           | 医房       | H Shape                          | - | COT-L337 |
|                           | Ð        | Y Shape                          | - | COT-L339 |
|                           | $\odot$  | Back Outlet                      | - | COT-L320 |
|                           |          | Terminal w/Back Outlet           | - | COT-L321 |
|                           | P        | Angle w/Back Outlet              | - | COT-L322 |
|                           | @        | Through w/Back Outlet            | - | COT-L323 |
|                           | Ŷ        | Tee w/Back Outlet                | - | COT-L324 |
|                           | ŵ        | Intersection w/Back Outlet       | - | COT-L325 |
|                           | Ю        | U Shape w/Back Outlet            | - | COT-L326 |
|                           | ₹0)5     | H-Shape w/Back Outlet            | - | COT-L327 |
|                           | <u>T</u> | Y-Shape w/Back Outlet            | - | COT-L329 |
|                           | ()       | Terminal w/Extension Pattern     | - | COT-L351 |
|                           | Ô        | Angle w/Extension Pattern        | - | COT-L352 |
|                           | -))      | Through w/Estension Pattern      | - | COT-L353 |
|                           | ¢        | Tee w/Extension Pattern          | - | COT-L354 |
|                           | - (j)-   | Intersection w/Extension Pattern | - | COT-L355 |
|                           |          |                                  |   |          |