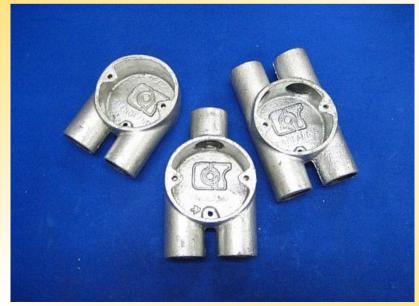

## Hot-Dipped Galv. 25mm Circular Besa Box

| Material : Malleable Iron |          |                                  |   |          |
|---------------------------|----------|----------------------------------|---|----------|
|                           | Q        | Terminal                         | - | COT-L301 |
|                           | Ô        | Angle                            | - | COT-L302 |
|                           | 200      | Through                          | - | COT-L303 |
|                           | T'       | Tee                              | - | COT-L304 |
|                           | \$<br>\$ | Intersection                     | - | COT-L305 |
|                           | 8        | U Shape                          | - | COT-L336 |
|                           | 医房       | H Shape                          | - | COT-L337 |
|                           | Ð        | Y Shape                          | - | COT-L339 |
|                           | $\odot$  | Back Outlet                      | - | COT-L320 |
|                           |          | Terminal w/Back Outlet           | - | COT-L321 |
|                           | P        | Angle w/Back Outlet              | - | COT-L322 |
|                           | @        | Through w/Back Outlet            | - | COT-L323 |
|                           | Ŷ        | Tee w/Back Outlet                | - | COT-L324 |
|                           | ŵ        | Intersection w/Back Outlet       | - | COT-L325 |
|                           | Ю        | U Shape w/Back Outlet            | - | COT-L326 |
|                           | ₹0)5     | H-Shape w/Back Outlet            | - | COT-L327 |
|                           | <u>T</u> | Y-Shape w/Back Outlet            | - | COT-L329 |
|                           | ()       | Terminal w/Extension Pattern     | - | COT-L351 |
|                           | Ô        | Angle w/Extension Pattern        | - | COT-L352 |
|                           | -))      | Through w/Estension Pattern      | - | COT-L353 |
|                           | ¢        | Tee w/Extension Pattern          | - | COT-L354 |
|                           | - (j)-   | Intersection w/Extension Pattern | - | COT-L355 |
|                           |          |                                  |   |          |