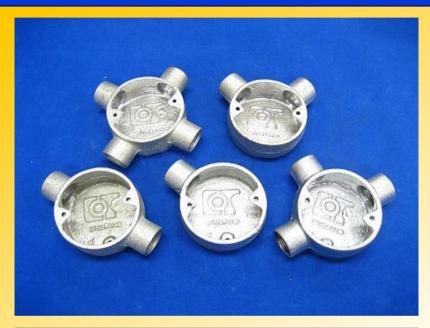

## Hot-Dipped Galv. 20mm Circular Besa Box

| Material: Malleable Iron |                   |                                  |   |          |
|--------------------------|-------------------|----------------------------------|---|----------|
|                          | $\bigcirc$        | Terminal                         | - | COT-L101 |
|                          |                   | Angle                            | _ | COT-L102 |
|                          |                   | Through                          | _ | COT-L103 |
|                          |                   | Tee                              | _ | COT-L104 |
|                          | ➾                 | Tee Intersection U Shape         | - | COT-L105 |
|                          | Ö                 | U Shape                          | - | COT-L136 |
|                          | <b>X</b> )5       | H Shape                          | - | COT-L137 |
|                          |                   | Y Shape                          | - | COT-L139 |
|                          | 0                 | Looping-in Box                   | - | COT-L110 |
|                          |                   | Option : Back hole 1-4           |   |          |
|                          | 0                 |                                  | - | COT-L120 |
|                          | (C)               | Terminal w/Back Outlet           | - | COT-L121 |
|                          | (P)               | Angle w/Back Outlet              | - | COT-L122 |
|                          | (C)               | Through w/Back Outlet            | - | COT-L123 |
|                          | 357               | Tee w/Back Outlet                | - | COT-L124 |
|                          | $\Leftrightarrow$ | Intersection w/Back Outlet       | - | COT-L125 |
|                          | 뜽                 | U Shape w/Back Outlet            | - | COT-L126 |
|                          | <b>(0)</b> E      | H-Shape w/Back Outlet            | - | COT-L127 |
|                          | <b>3</b>          | Y-Shape w/Back Outlet            | - | COT-L129 |
|                          | <b>©</b>          | Terminal w/Extension Pattern     | - | COT-L151 |
|                          | <b>_</b>          | Angle w/Extension Pattern        | - | COT-L152 |
|                          |                   | Through w/Estension Pattern      | - | COT-L153 |
|                          | ٩                 | Tee w/Extension Pattern          | - | COT-L154 |
|                          |                   | Intersection w/Extension Pattern | - | COT-L155 |
|                          | LI                |                                  |   |          |