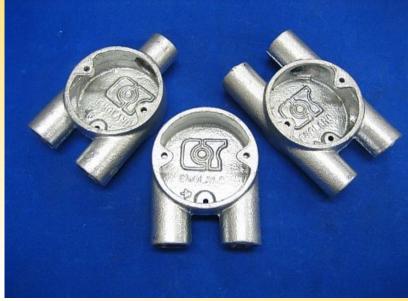

## Hot-Dipped Galv. 20mm Circular Besa Box

| Material: Malleable Iron |                   |                                  |   |          |
|--------------------------|-------------------|----------------------------------|---|----------|
|                          | $\bigcirc$        | Terminal                         | - | COT-L101 |
|                          |                   | Angle                            | _ | COT-L102 |
|                          |                   | Through                          | _ | COT-L103 |
|                          |                   | Tee                              | _ | COT-L104 |
|                          | ➾                 | Tee Intersection U Shape         | - | COT-L105 |
|                          | Ö                 | U Shape                          | - | COT-L136 |
|                          | <b>X</b> )5       | H Shape                          | - | COT-L137 |
|                          |                   | Y Shape                          | - | COT-L139 |
|                          | 0                 | Looping-in Box                   | - | COT-L110 |
|                          |                   | Option : Back hole 1-4           |   |          |
|                          | 0                 |                                  | - | COT-L120 |
|                          | (C)               | Terminal w/Back Outlet           | - | COT-L121 |
|                          | (P)               | Angle w/Back Outlet              | - | COT-L122 |
|                          | (C)               | Through w/Back Outlet            | - | COT-L123 |
|                          | 357               | Tee w/Back Outlet                | - | COT-L124 |
|                          | $\Leftrightarrow$ | Intersection w/Back Outlet       | - | COT-L125 |
|                          | 뜽                 | U Shape w/Back Outlet            | - | COT-L126 |
|                          | <b>(0)</b> E      | H-Shape w/Back Outlet            | - | COT-L127 |
|                          | <b>3</b>          | Y-Shape w/Back Outlet            | - | COT-L129 |
|                          | <b>©</b>          | Terminal w/Extension Pattern     | - | COT-L151 |
|                          | <b>_</b>          | Angle w/Extension Pattern        | - | COT-L152 |
|                          |                   | Through w/Estension Pattern      | - | COT-L153 |
|                          | ٩                 | Tee w/Extension Pattern          | - | COT-L154 |
|                          |                   | Intersection w/Extension Pattern | - | COT-L155 |
|                          | LI                |                                  |   |          |